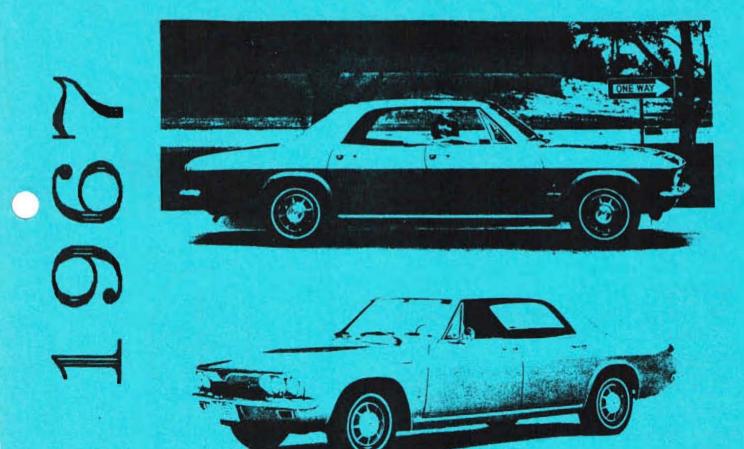

### CORVAIR FOREVER

This month, Corvairsation is spotlighting the 1967 Corvair.

# AUTHENTICALLY SPEAKING—1967, by Mark Corbin A TRADITIONAL YEAR

It was a strange year indeed. The 1967 model year brought many things, and ended a number of others. Overall, of the late models, 1967 is one of the two vintage years for late Corvairs, but seemingly, one of the more ignored. In spite of the safety war that raged on, production continued. True, the numbers were slashed to a quarter of the '66 run; but still the car wes very much alive Chevrolet still advertised it in national magazines. There was still dealer support. Car enthusiast publications were still interested in reviewing it. And the quality of assembly was still there