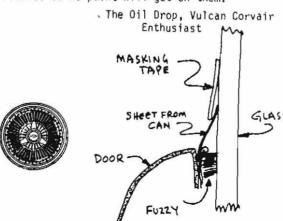

### USES FOR EMPTY BEER/POP CANS

First, slit the can down the side and cut off top and bottom. Trim the sheet rectangular and draw it flat over the edge of a workbench. Use the full sheet as a palette for mixing small batches of Bondo. Or, cut it in thirds for use as a door window paint mask as shown below. The can material is, thin enough to shove behind the window channel and fuzzies so no paint will get on them.