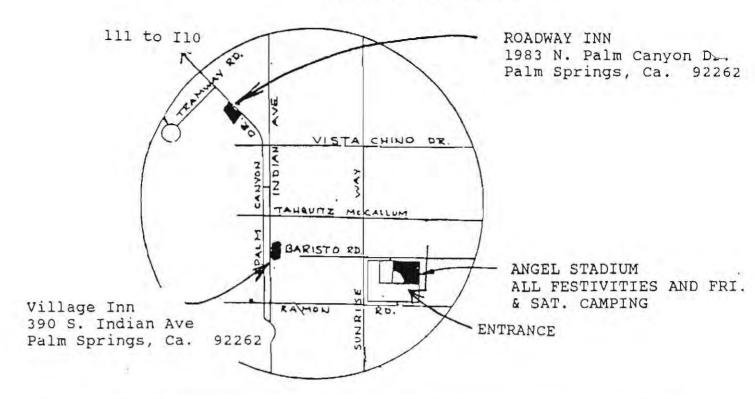

For those who missed the convention and even those who didn't: Palm Springs is just around the corner. We bought a Coleman tent trailer and finally put the trailer hitch on the Greenbrier so we'll be in the outfield of Angel stadium with all the Ultra Vans. See you there!