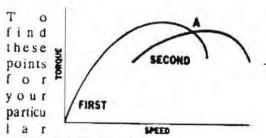

The best shift point is what automotive engineers call a "crossover point". That is where the available torque in the higher gear is equal to the torque in the lower gear. To clarify this, at any given vehicle speed a certain amount of torque is available to the wheels in any gear. So, if you rev out in first gear, the torque at the wheels begins to fall off in the upper end of the rpm range. Therefore the vehicle acceleration, not speed, begins to decrease. The trick is to shift into 2nd at the point where the available torque is equal in both gears. This applies in shifting from 2nd to 3rd and 3rd to 4th also.

In the illustration, the lines labeled first and second show typical torque curves available in

relation to vehicle speed. Point A is the crossover point where the optimum shift would take place.

vehicle. Not to scale, theoretical sample curves.

you will need to refer to the service manual or other material, to determine torque and rpm values relating to your engine for each gear. Then determine vehicle speed and rpm relationships and perhaps make a chart such as the illustration shown here. Plot all the curves on the same graph, and you'll have shift points for all gears. By observing the speedometer and tachometer in your car, you'll be able to make the crossover shift point every time.