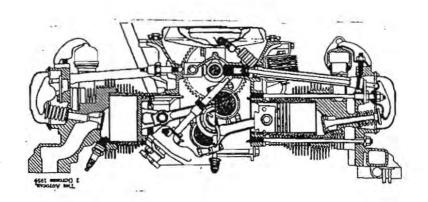

## What was the Corvair's message? Jon the air Lide Rock ock

From the Chicago Sun-Times, Wednesday, May 1, 1974

Now that we need it, it is gone, long gone-the last one made on May 14, 1969.

It easily got 25 miles per gallon. was compact, light and agile, and it had the practical, uncluttered "European" styling that Detroit's auto makers promise their future cars will possess. Its body looked so good that even Europe's best exotic car stylists, including Bertone and Pininfarina, couldn't outdo the efforts of the General Motors styling staff which had worked on it. The 1969 model looks contemporary today.

It is, of course, the Chevrolet Corvair, GM built 1,710,018 Corvairs, starting in late 1959, before it closed the books on the car-still the most Detroit car producer since World War

Contrary to myth, Ralph Nader didn't kill it; Ford's Mustang, introduced in 1964 with more power and more flamboyant styling, did that. The Corvair's sales fell as Mustang sales rose, and in 1965, even before Ralph Nader finished writing his book which blasted the Corvair, the orders were out at GM to do no more development work on the car, to just enable it to meet upcoming safety standards. The Chevy Camaro, GM reasoned, was the car to develop to compete with the Mustang.

And that was too bad, because the 1965 Corvair model, which wasn't changed much until the car was discontinued, was the best one ever built.

By the time the Transportation Department got around to stating that the Corvair was not an unsafe car, it was only a memory, three years in the grave. Nader, who'd repeatedly called the auto dangerous though he has never been an auto expert, screamed when the car was vindicated. The Corvair had helped build his reputation; he apparently didn't care about the fact that he was shouting about a ghost.

And what a ghost. It puts to shame all current U.S. small cars in the areas of engineering and styling. Edward Nicholas Cole, who'll retire as GM's president in September, was behind the car all the way. It was Cole who'd convinced Harlow Curtice, the last of GM's one-man rulers who firmly believed in front-engined cars, to build the Corvair.

This was in 1957, when Curtice was invited by Cole to take a spin in a prototype Corvair. Harlow Curtice was impressed.

Cole, always the engineering . genius, had a running prototype Corvair in 1956, long before the Volkswagen, which like the Corvair had an air-cooled engine in the rear, began posting impressive sales in the country. No, those who called the Corvair an "American VW" were innovative, mass-produced auto from a wrong, as were those who thought that GM had requested that Porsche . design the car in Europe because Porsche made rear-engined sports cars.

> Cole had worked on an air-cooled tank engine for GM during World War Il and was convinced that an air-cooled auto engine would work beautifully. Building a rear-engined car, let alone an air-cooled one, was a drastic move for GM, but Cole was confident. In 1946, he'd worked on an experimental Pontiac with a Cadillac V-8 placed where the rear seat was.

When Cole was named Chew's chief engineer in 1952, the idea for the Corvair was firmly planted in his mind. By 1958, the car was pretty well along the road to production. Curtice, once sold on a project, was not a man to back out. GM broke ground in July, 1958, for a new plant at Willow Run, Mich., to produce the new "small Chew."

Then Cole wanted to use a "flatsix" cylinder engine, another unusual approach. Only a few such engines had been expressly intended for cars. An experimental Mercedes engine of the mid-1930's had such a design, and the original Tucker auto had a flat-six. It wasn't until the 1960's that Porsche put a flat-six in its racy sports cars. The flat-six is more typically an airplane engine. Franklin, Continental and Lycoming flat-six engines were

common.' Not incidentally, Cole had an air-cooled flat-six engine in his Bonanza airplane.

The very early Corvairs did have their problems; fan belts flew off some of them and people were disappointed that they only got 23 miles per gallon.

The first Corvair looked rather drab, but when the sporty "Monza" model with bucket seats and a floor shift came out in the early 1960's. interest in the car picked up. A very sophisticated Corvair, the "Monza Spider," then was built, and it required a car buff to truly appreciate it. Today, the Monza Spyder is a classic.

But in 1964 the Ford Mustana appeared, also with bucket seats and a floor shift, besides a powerful V-8 engine. It was new, it catered more to American tastes, and it got all the publicity in the world. Corvair sales, from then on, began sliding, despite the neat 1965 model, which even had a Corvettetype rear suspension.

It is said that many prospective Corvair buyers, long accustomed to front-engined V-8 autos, were put off by the economical, nimble little Corvair's rear engine. Still, GM sold almost two million Corvairs before the last one, an Olympic Gold twodoor coupe, rolled off the line at the Willow Run plant. It had a \$2,868 price tag.